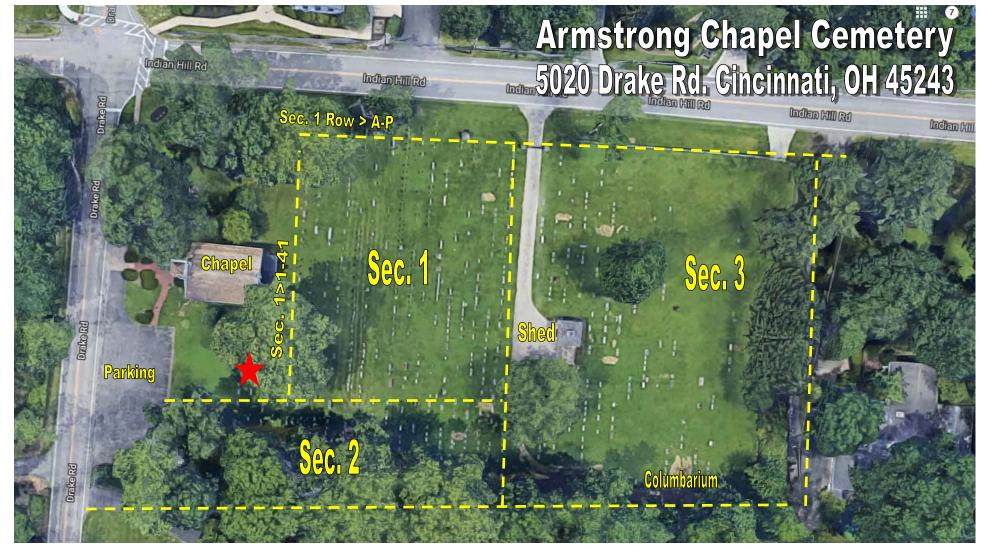

## **Aerial Map of Armstrong Cemetery:**

- Map is not to scale. Lines are for guidance when locating a specific grave.
- Some sections include graves under the trees shown in this view.
- Sections 1 & 2 are full and section 3 has available plots as does the columbarium.
- The Cemetery driveway off of Indian Hill Rd has a locked gate. Stop in the church office during office hours to obtain a key for entry as needed. Visitor vehicles of any kind are only permitted on the paved driveway.
- Many of the historical graves of the Armstrong Family are located in the area indicated by the red star and pictured under the tree.
- Contact the Cemetery Manager or the church office for further assistance locating a grave. (513-561-4220)